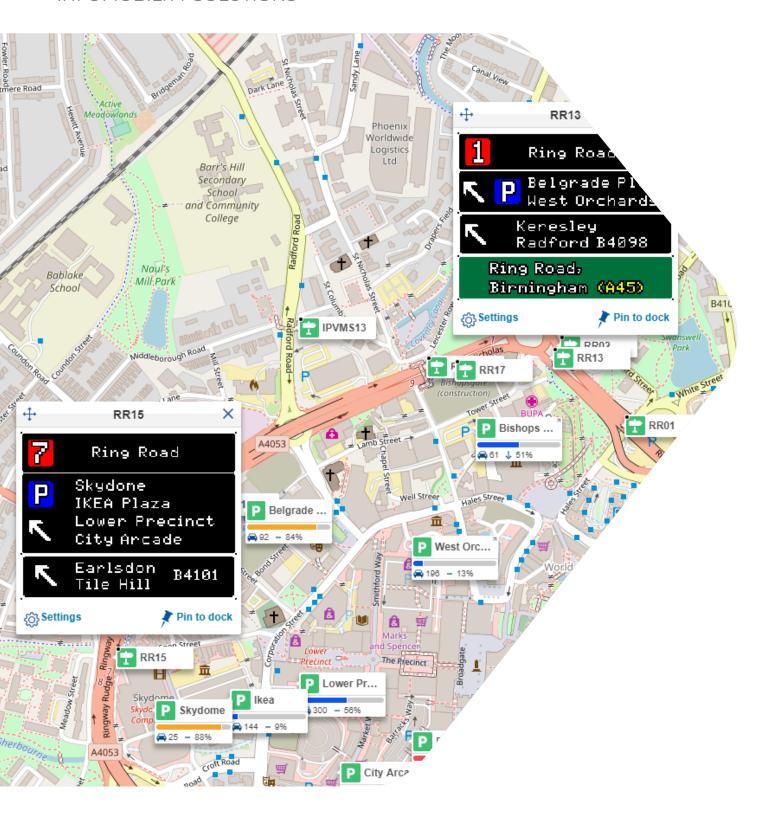

#### ASSET MANAGEMENT

With Zephyr you can remotely monitor signs, detectors and car park information from a single central system. With an easy to use interface and access via a web browser, this is a simple and effective way to manage traffic.

#### LOCATING ASSETS

Key features include a detailed pan/zoom map which clearly locates each asset. Managing moveable trailers, signs and car park counters is simple.

#### URBAN ENVIRONMENTS

Urban environments need to be closely monitored to keep them running smoothly. With Zephyr, managing urban environments is made simple; it is also UTMC compatible.

#### INFORMATION

Zephyr provides users with asset information, including current set messages, timetabling and precise fault logging. It also provides in-depth statistical reports.