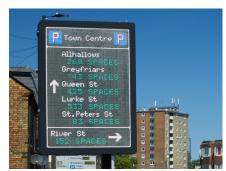

#### ASSET MANAGEMENT

With Zephyr you can remotely monitor signs, detectors and car park information from a single central system. With an easy to use interface and access via a web browser, this is a simple and effective way to manage traffic.

#### INFORMATION

Zephyr provides users with asset information, including current set messages, timetabling and precise fault logging. It also provides in-depth statistical reports.