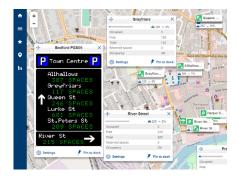

#### ASSET MANAGEMENT

With Zephyr you can remotely monitor signs, detectors and car park information from a single central system. With an easy to use interface and access via a web browser, this is a simple and effective way to manage traffic.

#### LOCATING ASSETS

Key features include a detailed pan/zoom map which clearly locates each asset. Managing moveable trailers, signs and car park counters is simple.

#### INFORMATION

Zephyr provides users with asset information, including current set messages, timetabling and precise fault logging. It also provides in-depth statistical reports.